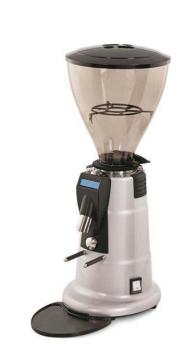

# Coffee System Grind on-demand Coffee Grinder Coffee Grinder, Flat 75 mm

| ITEM #  |  |
|---------|--|
| MODEL # |  |
| NAME #  |  |
| SIS #   |  |
| AIA#    |  |

602546 (GRNDEM600)

Grind-on-demand Coffee Grinder, flat, 75mm

### **Main Features**

- The on-demand grinders guarantee the freshest coffee and the highest quality in every cup brewed.
- The grinder have an electronic timer to program the dose setting, as well as continuous dose.
- The micrometric grinding regulation ensures exceptional accuracy and results.