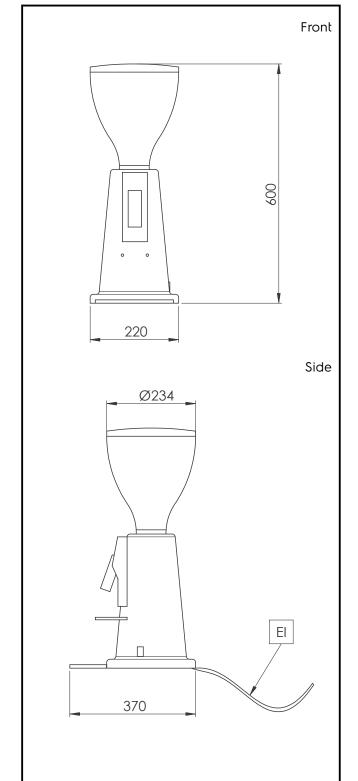

### **Key Information:**

External dimensions, Width: 230 mm External dimensions, Depth: 370 mm External dimensions, Height: 600 mm Net weight: 11 kg Shipping weight: 13 kg Shipping height: 700 mm Shipping width: 440 mm Shipping depth: 300 mm Shipping volume: 0.09 m<sup>3</sup>